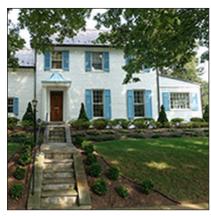

## For a great house drawing

Choose a "street view" photo with the entire structure visible. Any signage will be omitted.

**ORIGINAL IMAGE** 

CUSTOM IMAGE

1. Get a street view photo, looking straight across at the building.

2. Make sure to include the entirety of the building, with some space above and on either side.

3. Any signage in your photo, including house the house number, will be edited out of the resulting piece.