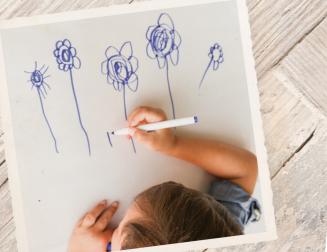

### For great kid's art pieces

ORIGINAL IMAGE

#### AVOID KID'S ART MISSTEPS

Soft lines or edges will not be readable and will not convert into legible design.

CUSTOM IMAGE

1. Scan your child's art or take a photo of it.

2. Illustrations with simple clean lines work the best. Have your child use a dark marker, pen or pencil.