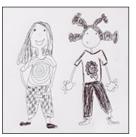

### For great kid's art pieces

ORIGINAL IMAGE

#### AVOID KID'S ART MISSTEPS

Soft lines or edges will not be readable and will not convert into legible design.

CUSTOM IMAGE

1. Scan your child's art or take a photo of it.

2. Illustrations with simple clean lines work the best. Have your child use a dark marker, pen or pencil.

3. Have more than one little artist? Ask them to draw together or on a single piece of paper. Our team will photoshop the drawings into one piece of art.

Colored in spaces will be converted into a single area and details will be lost.