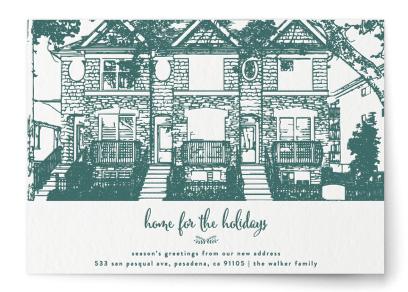

## For a great house drawing

Choose a "street view" photo with the entire structure visible. Any signage will be omitted.

**ORIGINAL IMAGE** 

CUSTOM IMAGE

1. Get a street view photo, looking straight across at the building.

2. Make sure to include the entirety of the building, with some space above and on either side.

3. Any signage in your photo, including house the house number, will be edited out of the resulting piece.