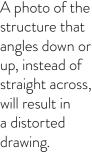

#### AVOID CUSTOM HOUSE PHOTO MISSTEPS

structure that angles down or up, instead of straight across, will result in a distorted drawing.

Too little space around any side of the structure will result in a piece that appears unevenly cropped.