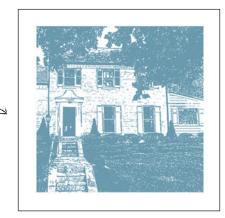

## For a great house drawing

Choose a "street view" photo with the entire structure visible. Any signage will be omitted.

**ORIGINAL IMAGE** 

CUSTOM IMAGE

1. Get a street view photo, looking straight across at the building.

2. Make sure to include the entirety of the building, with some space above and on either side.

3. Any signage in your photo, including house the house number, will be edited out of the resulting piece.