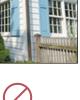

#### AVOID CUSTOM HOUSE PHOTO MISSTEPS

structure that angles down or up, instead of straight across, will result in a distorted drawing.

Too little space around any side of the structure will result in a piece that appears unevenly cropped.