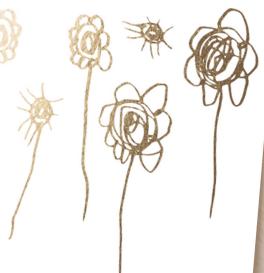

#### AVOID KID'S ART MISSTEPS

Soft lines or edges will not be readable and will not convert into legible design.

CUSTOM IMAGE

1. Scan your child's art or take a photo of it.

2. Illustrations with simple clean lines work the best. Have your child use a dark marker, pen or pencil.

3. Have more than one little artist? Ask them to draw together or on a single piece of paper. Our team will photoshop the drawings into one piece of art.

Colored in spaces will be converted into a single area and details will be lost.

Intricate details may get blurred, particularly for foil-pressed or letterpress creations.

FOR HOUSE PORTRAIT CARD

MAKE IT COMPLETELY CUSTOM. Celebrate a special building or home with a custom line drawing holiday card. Simply upload a photo and we'll create a drawing for you. Available letterpressed, or in standard printing in a variety of vibrant colors.