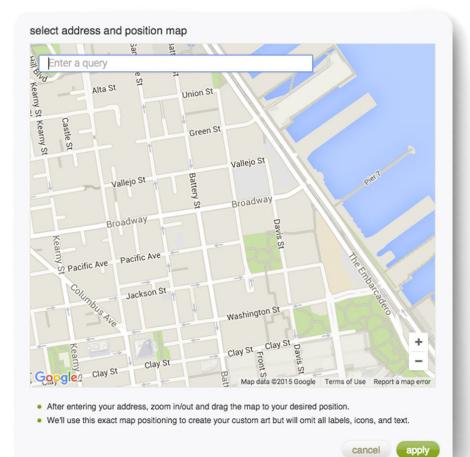

A low-resolution photo will create a blurry, unsharp drawing.

FOR CUSTOM MAP CARD

MAKE IT COMPLETELY CUSTOM. Celebrate a favorite place with a custom map print. Simply provide the address, we'll automatically show you a map to preview, select your area, and we'll create a custom holiday card for you. Available in standard, foilpressed, or letterpress printing.

## For your map holiday card

Select your address and position the map.

1. After entering your address, zoom in/out and drag the map to your desired position.

2. We'll use this exact map positioning to create your custom art but will omit all labels, icons, and text.