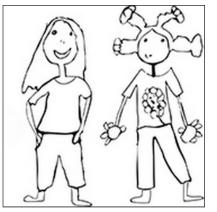

### For great kid's art pieces

ORIGINAL IMAGE

#### AVOID KID'S ART MISSTEPS

Soft lines or edges will not be readable and will not convert into legible design.

CUSTOM IMAGE

1. Scan your child's art or take a photo of it.

2. Illustrations with simple clean lines work the best. Have your child use a dark marker, pen or pencil.