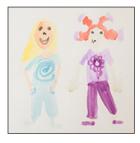

#### AVOID KID'S ART MISSTEPS

Soft lines or edges will not be readable and will not convert into legible design.

CUSTOM IMAGE

1. Scan your child's art or take a photo of it.

2. Illustrations with simple clean lines work the best. Have your child use a dark marker, pen or pencil.

3. Have more than one little artist? Ask them to draw together or on a single piece of paper. Our team will photoshop the drawings into one piece of art.

Colored in spaces will be converted into a single area and details will be lost.