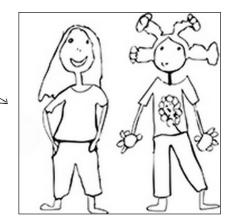

### For great kid's art pieces

ORIGINAL IMAGE

#### AVOID KID'S ART MISSTEPS

Soft lines or edges will not be readable and will not convert into legible design.

CUSTOM IMAGE

1. Scan your child's art or take a photo of it.

2. Illustrations with simple clean lines work the best. Have your child use a dark marker, pen or pencil.