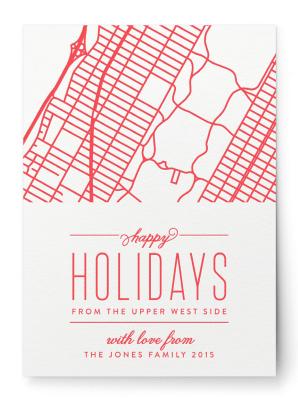

A low-resolution photo will create a blurry, unsharp drawing.

FOR CUSTOM MAP CARD

MAKE IT COMPLETELY CUSTOM. Celebrate a favorite place with a custom map print. Simply provide the address, we'll automatically show you a map to preview, select your area, and we'll create a custom holiday card for you. Available in standard, foilpressed, or letterpress printing.

## For your map holiday card

Select your address and position the map.

1. After entering your address, zoom in/out and drag the map to your desired position.

2. We'll use this exact map positioning to create your custom art but will omit all labels, icons, and text.